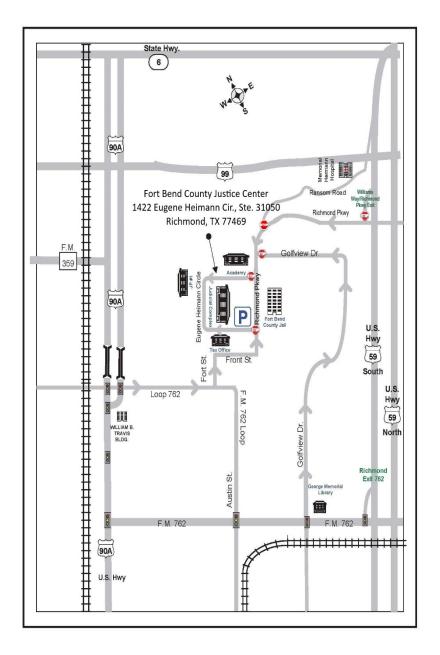

FOR CURRENT FEE INFORMATION PLEASE CALL OUR OFFICE AT: (281) 341-4517

or visit: www.fortbendcountytx.gov/districtclerk

Office of Beverley McGrew Walker Fort Bend County District Clerk 1422 Eugene Heimann Circle, Rm 31050 Justice Center Richmond, Texas 77469